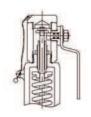

## Type 500

TIGHT PLUG WITHOUT LEVER

UNTIGHT PLUG WITH LEVER

TIGHT PLUG WITH LEVER