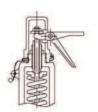

## Type 500

TIGHT PLUG WITHOUT LEVER

UNTIGHT PLUG WITH LEVER

TIGHT PLUG WITH LEVER