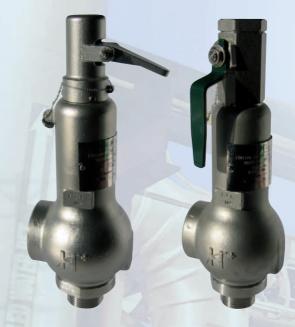

## Type 500

TIGHT PLUG WITHOUT LEVER

UNTIGHT PLUG WITH LEVER

TIGHT PLUG WITH LEVER