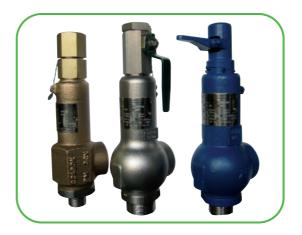

## Type 500

TIGHT PLUG WITHOUT LEVER

UNTIGHT PLUG WITH LEVER

TIGHT PLUG WITH LEVER