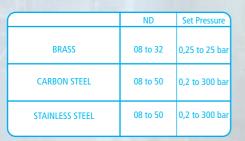

## Order informations

| MODEL | PLUG                                                                | CONNECTIONS                                                                                    | MATERIAL              | ISO PN                                                      | OPTIONS                                                                                                                                                                                                                                                                             | PN 10/25/40<br>100/*250                   | CL 150/300<br>+NPT          |
|-------|---------------------------------------------------------------------|------------------------------------------------------------------------------------------------|-----------------------|-------------------------------------------------------------|-------------------------------------------------------------------------------------------------------------------------------------------------------------------------------------------------------------------------------------------------------------------------------------|-------------------------------------------|-----------------------------|
| 5     | 1 TIGHT WITHOUT LEVER 5 UNTIGHT WITH LEVER 7 TIGHT WITH LEVER       | 0 SCREWED/THREADED BSP/NPT<br>1 FLANGE/FLANGE<br>2 FLANGE/THREADED BSP                         | A - CARBON<br>STEEL   | R - PN 40<br>1 - CLASS 150<br>3 - CLASS 300<br>RMP - PN 100 | DISC  T: PTFE JT: O'RING PFM JKA: O'RING KALREZ JEP: O'RING EPDM JN: O'RING NITRILE  PH: ALLOY C276 PH22: HASTELLOY C22 TI: TITANET AGV PE: SEAT PTFE + DISC PTFE/FFKM  BT: LOWTEMPERATURE (GASKETS KEL'F)  HT: HIGHT TEMPERATURE (GASKETS GRAPHITE)  ST: NOZZLE AND DISC STELLITED | DN 08 (1/4")                              | 01 (1/4")                   |
|       | 1 TIGHT WITHOUT LEVER                                               | 0 SCREWED/THREADED BSP/NPT                                                                     | A - CARBON<br>STEEL   | RHP - PN 250                                                |                                                                                                                                                                                                                                                                                     | *DN 10 (3/8")                             | 02 (3/8")                   |
|       | 1 TIGHT WITHOUT LEVER 5 UNTIGHT WITH LEVER 7 TIGHT WITH LEVER       | 0 SCREWED/THREADED BSP/NPT<br>1 FLANGE/FLANGE<br>2 FLANGE/THREADED BSP/NPT<br>3 SCREWED/FLANGE | I- STAINLESS T        | R - PN 40<br>1 - CLASS 150<br>3 - CLASS 300<br>RMP - PN 100 |                                                                                                                                                                                                                                                                                     | *DN 15 (1/2")  *DN 20 (3/4")  *DN 25 (1") | 03 (1/2") 04 (3/4") 10 (1") |
|       | 2 TIGHT WITHOUT LEVER<br>6 UNTIGHT WITH LEVER<br>8 TIGHT WITH LEVER | 0 CLAMP/THREADED BSP/NPT<br>1 CLAMP/CLAMP<br>2 S.M.S./THREADED BSP/NPT<br>3 S.M.S./S.M.S.      |                       | R - PN 16                                                   |                                                                                                                                                                                                                                                                                     | DN 32 (1.1/4") DN 40 (1.1/2")             | 11 (1.1/4")                 |
|       | 1 TIGHT WITHOUT LEVER                                               | 0 SCREWED/THREADED BSP/NPT                                                                     | I- STAINLESS<br>STEEL | RHP - PN 250                                                |                                                                                                                                                                                                                                                                                     | DN 50 (2")                                | 20 (2")                     |