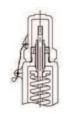

## Type 500

TIGHT PLUG WITHOUT LEVER

UNTIGHT PLUG WITH LEVER

TIGHT PLUG WITH LEVER