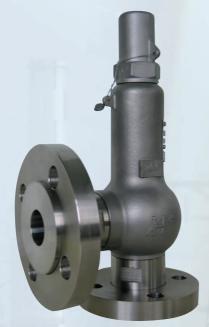

## Connection

CLAMP CONNECTION

SCREWED / THREADED

INLET AND OUTLET CLAMP CONNECTION

FLANGES / FLANGES

SMS CONNECTION

INLET AND OUTLET THREADED CONNECTION

INLET AND OUTLET SMS CONNECTION

FLANGES / THREADED