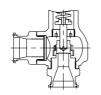

## Connection

CLAMP CONNECTION

SCREWED / THREADED

INLET AND OUTLET CLAMP CONNECTION

FLANGES / FLANGES

SMS CONNECTION

INLET AND OUTLET THREADED CONNECTION

INLET AND OUTLET SMS CONNECTION