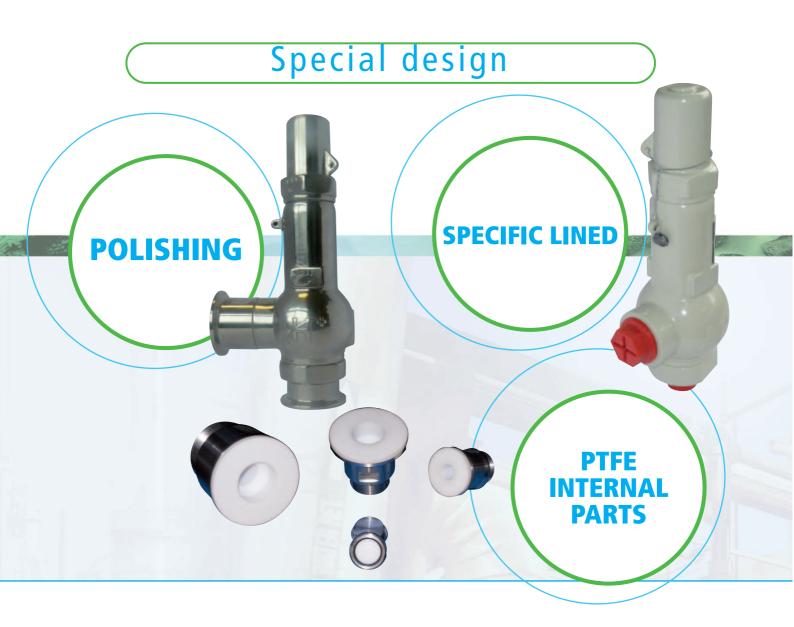

ISO 4126





## Type 500







TIGHT PLUG WITHOUT LEVER



UNTIGHT PLUG WITH LEVER



TIGHT PLUG WITH LEVER



## Connection

CLAMP CONNECTION



SCREWED / THREADED



INLET AND OUTLET CLAMP CONNECTION



FLANGES / FLANGES



SMS CONNECTION



INLET AND OUTLET THREADED CONNECTION



INLET AND OUTLET SMS CONNECTION



FLANGES / THREADED





## Order informations

| MODEL | PLUG                                                                | CONNECTIONS                                                                                    | MATERIAL              | ISO PN                                                      | OPTIONS                                                                                                                                                                                                                                                                             | PN 10/25/40<br>100/*250                   | CL 150/300<br>+NPT          |
|-------|---------------------------------------------------------------------|---------------------------------------------------------------------------------