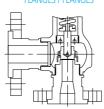

## Connection

CLAMP CONNECTION

SCREWED / THREADED

INLET AND OUTLET CLAMP CONNECTION

FLANGES / FLANGES

SMS CONNECTION

INLET AND OUTLET THREADED CONNECTION

INLET AND OUTLET SMS CONNECTION

FLANGES / THREADED