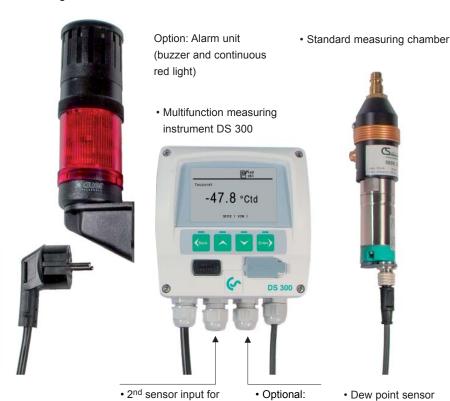

## Dew point set FA 410

Ready for upgrading with data logger, ethernet interface and 2<sup>nd</sup> sensor input

## Dew point set FA 410

consisting of:

dew point or

consumption

sensors VA 400/420

Description Order no. Dew point set FA 410 for adsorption dryers (-80...20°Ctd) 0600 0410 Dew point set FA 410 for refrigeration dryers (-20...50°Ctd) 0600 0412 Option: Integrated data logger for 1 million measured values Z500 3001 Ethernet interface Z500 3005 Alarm unit mounted at wall housing Z500 0003 Alarm unit for external mounting with 5 m cable Z500 0004 Additional accessories: CS Soft Professional software for data evaluation in graphic and 0554 7010 table form including USB interface Precision calibration at -40°Ctd including ISO certificate 0699 3396 Precision calibration at 0°C and 10°Ctd including ISO certificate 3200 0003 Control and calibration set 11.3 % RH 0554 0002 Control and calibration set 33 % RH 0554 0004 Control and calibration set 75.3 % RH 0554 0005

Ethernet

interface

FA 410

## **Special features**

- System ready for plug-in: everything completely wired
- No time-consuming studying of the instruction manual
- 2 alarm contacts (230 VAC, 3 A) pre- and main-alarm freely adjustable
- 4...20 mA analogue output
- Optical alarm: Red flashing
- Parallel indication % RH, °C, °Ctd