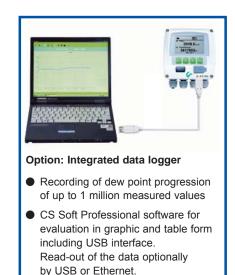

## Dew point set FA 410

consisting of:

dew point or

consumption

sensors VA 400/420

Description Order no. Dew point set FA 410 for adsorption dryers (-80...20°Ctd) 0600 0410 Dew point set FA 410 for refrigeration dryers (-20...50°Ctd) 0600 0412 Option: Integrated data logger for 1 million measured values Z500 3001 Ethernet interface Z500 3005 Alarm unit mounted at wall housing Z500 0003 Alarm unit for external mounting with 5 m cable Z500 0004 Additional accessories: CS Soft Professional software for data evaluation in graphic and 0554 7010 table form including USB interface Precision calibration at -40°Ctd including ISO certificate 0699 3396 Precision calibration at 0°C and 10°Ctd including ISO certificate 3200 0003 Control and calibration set 11.3 % RH 0554 0002 Control and calibration set 33 % RH 0554 0004 Control and calibration set 75.3 % RH 0554 0005

| Technical data DS 300  |                                                                                          |
|------------------------|------------------------------------------------------------------------------------------|
| Dimensions:            | 118 x 115 x 93 mm, IP 65<br>(wall housing)<br>92 x 92 x 70 mm, IP 65<br>(panel mounting) |
| Inputs:                | 2 digital inputs for FA 410 resp. VA 400                                                 |
| Interface:             | USB                                                                                      |
| Keypad:                | 4 keys                                                                                   |
| Power supply:          | 100240 VAC, 50-60 Hz                                                                     |
| Acccuracy:             | see FA 410 page 6                                                                        |
| Alarm outputs          | : 2 relays, 230 VAC, 3 A                                                                 |
| Operating tem          | <b>p.:</b> 050 °C                                                                        |
| Transport temperature: | -2070 °C                                                                                 |
| OPTIONS                |                                                                                          |
| Data logger:           | 1 million meas. values start/stop time, meas. rate freely adjustable                     |