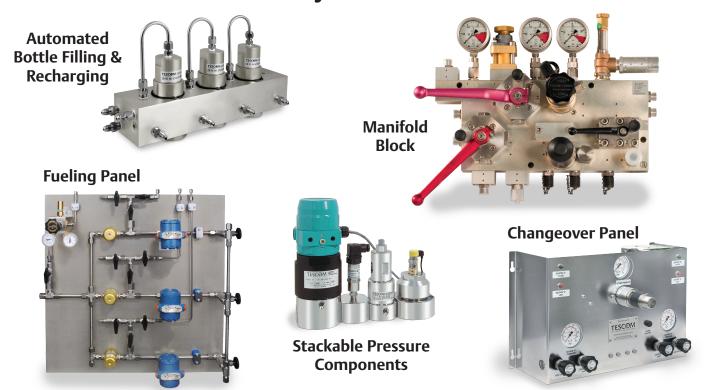

## **Manifold Block & Panels**

## A system from TESCOM can streamline your process!

TESCOM integrates different pressure control components into compact, efficient manifold blocks and panels. Our innovative designs reduce potential leak paths and allow for easy integration into your application. Increase your capacity and free up your internal resources by letting TESCOM streamline your process.

## A TESCOM manifold block or panel will:

- Reduce leak paths to save loss of media and ensure safe connections
- Reduce the required number of fittings, saving space, reducing inventory and lowering cost
- Simplify disorganized layouts, making it easier to troubleshoot and perform preventative maintenance